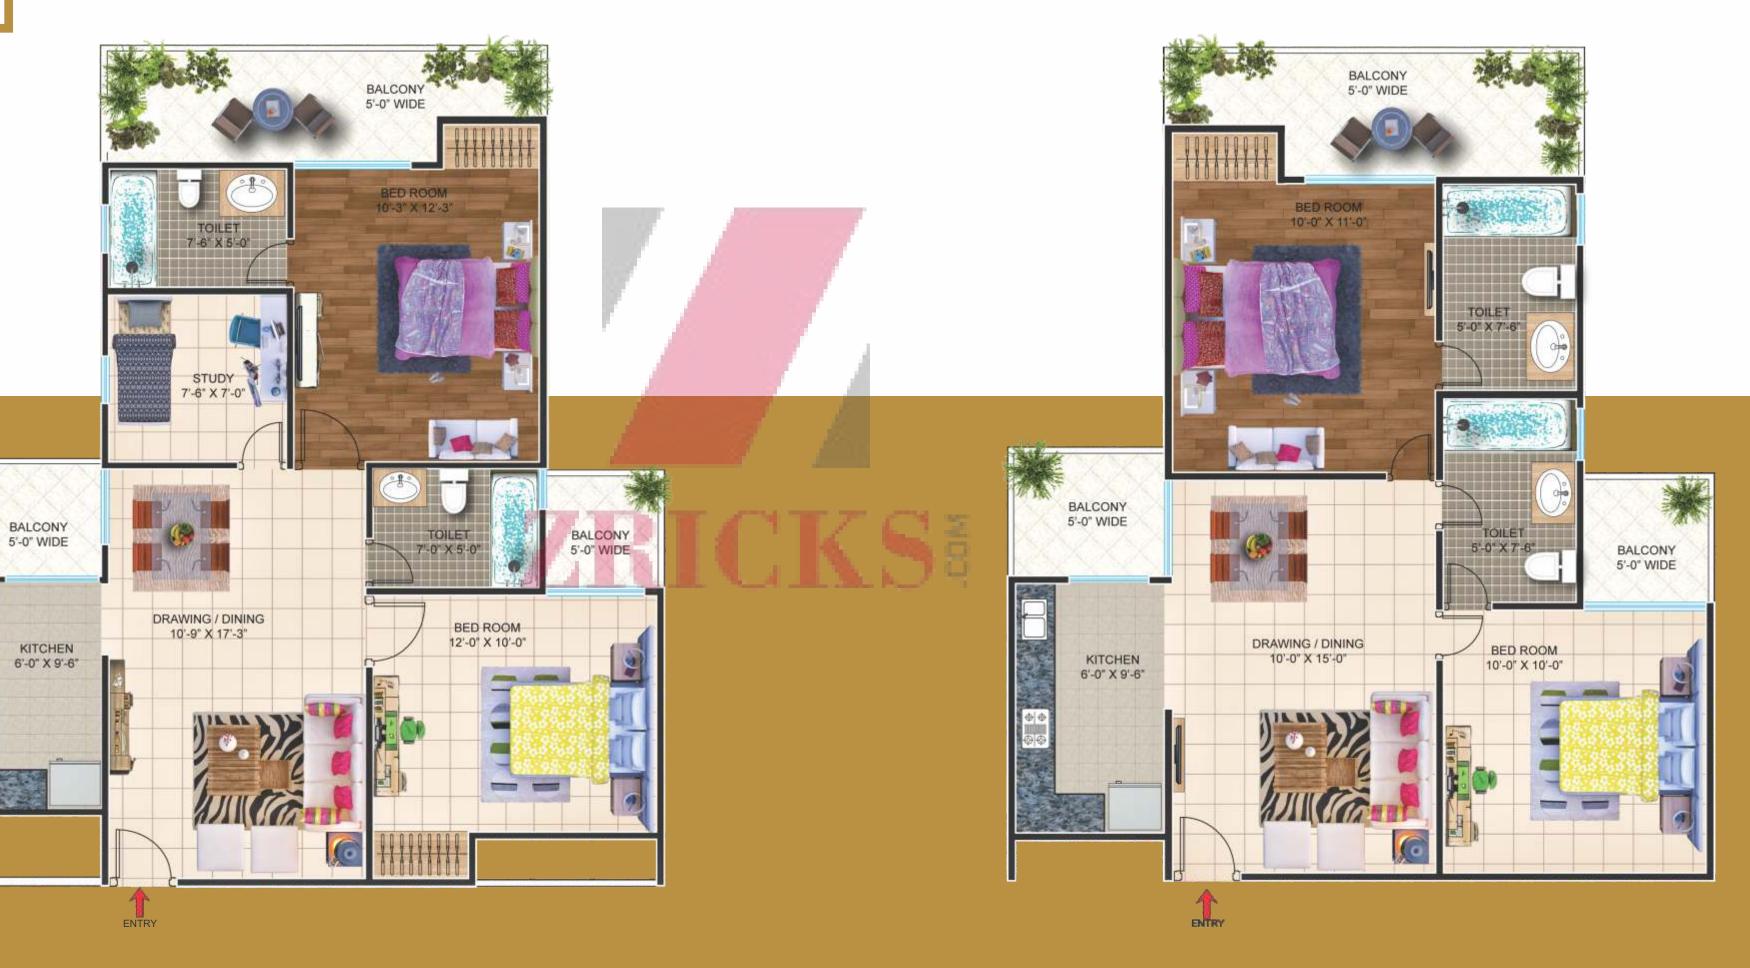

### LEGEND

- 1) SOUTH ENTRANCE/ EXIT GATE
- 2 NORTH ENTRANCE/ EXIT GATE
- 3 ENTRANCE PLAZA
- 4 ENTRANCE WATER FEATURE
- 5 TOWER DROP-OFF WITH ACCENT PAVING
- 6 JOGGING TRACK/ CYCLE TRACK
- 7 CENTRAL GREEN
- 8 YOGA/ MEDITATION GARDEN WITH PAVILIONS
- 9 KIDS PLAY AREA
- 10 MAIN SWIMMING POOL
- 11) KIDS POOL
- 12 OUTDOOR FITNESS AREA
- 13) OPEN AIR THEATER (OAT)
- 14 OAT STAGE
- 15 CONNECTING FEATURE PATHWAY
- 16 STEPPED PLANTERS ALONG RAMP
- 17 SITTING UNDER PERGOLA
- 18 BADMINTON COURT WITH SITTING TIERS
- 19 HALF BASKETBALL COURT
- 20 ELDERS ZONE
- 21 WOMEN ZONE
- 22 BAMBOO GARDEN WITH SITTING.
- 23 WALKWAY THROUGH PORTALS
- 24 FRAGRANCE GARDEN
- 25 REFLEXOLOGY PATH
- 26 FLOWER GARDEN
- 27 ENTRY TO CENTRAL TOWER
- 28 SITTING ALCOVES
- 29 CLUB WATER FEATURE
- 30 PLUMERIA GARDEN













www.Zricks.com





## THE LICONIC LOCATION THAT YOU DREAM OF



### PROJECT LOCATION MAP SECTOR 143



All distances mentioned above are approximate.



**GOLF COURSE** 

IEML

INDIA EXPO CENTRE

EDUCATION HUB