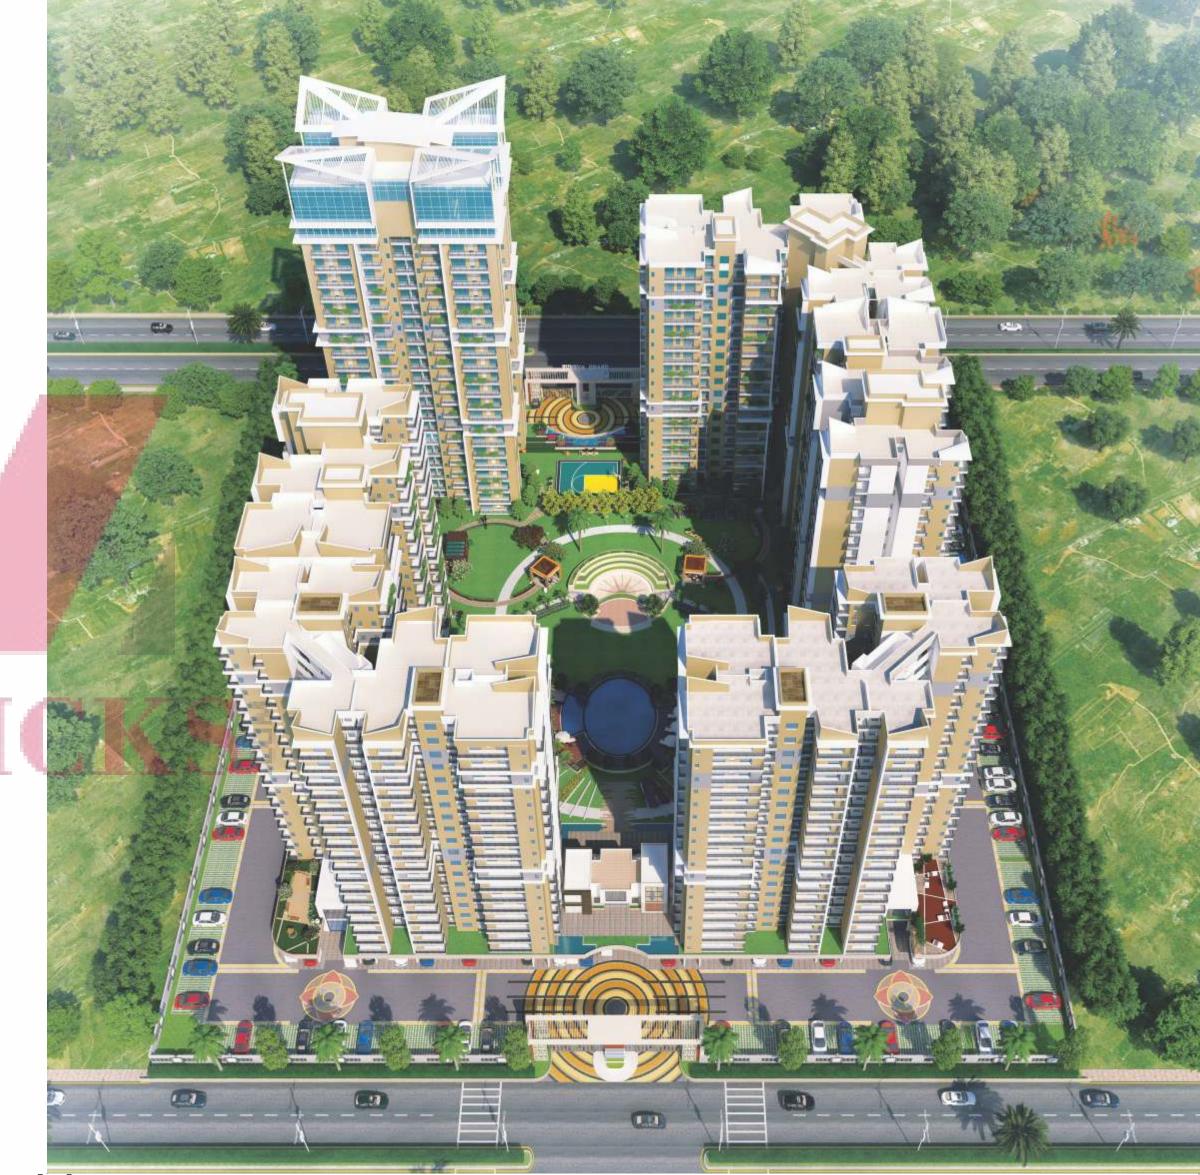

### LEGEND

- 1) SOUTH ENTRANCE/ EXIT GATE
- 2 NORTH ENTRANCE/ EXIT GATE
- 3 ENTRANCE PLAZA
- 4 ENTRANCE WATER FEATURE
- 5 TOWER DROP-OFF WITH ACCENT PAVING
- 6 JOGGING TRACK/ CYCLE TRACK
- 7 CENTRAL GREEN
- 8 YOGA/ MEDITATION GARDEN WITH PAVILIONS
- 9 KIDS PLAY AREA
- 10 MAIN SWIMMING POOL
- 11) KIDS POOL
- 12 OUTDOOR FITNESS AREA
- 13) OPEN AIR THEATER (OAT)
- 14 OAT STAGE
- 15 CONNECTING FEATURE PATHWAY
- 16 STEPPED PLANTERS ALONG RAMP
- 17 SITTING UNDER PERGOLA
- 18 BADMINTON COURT WITH SITTING TIERS
- 19 HALF BASKETBALL COURT
- 20 ELDERS ZONE
- 21 WOMEN ZONE
- 22 BAMBOO GARDEN WITH SITTING.
- 23 WALKWAY THROUGH PORTALS
- 24 FRAGRANCE GARDEN
- 25 REFLEXOLOGY PATH
- 26 FLOWER GARDEN
- 27 ENTRY TO CENTRAL TOWER
- 28 SITTING ALCOVES
- 29 CLUB WATER FEATURE
- 30 PLUMERIA GARDEN