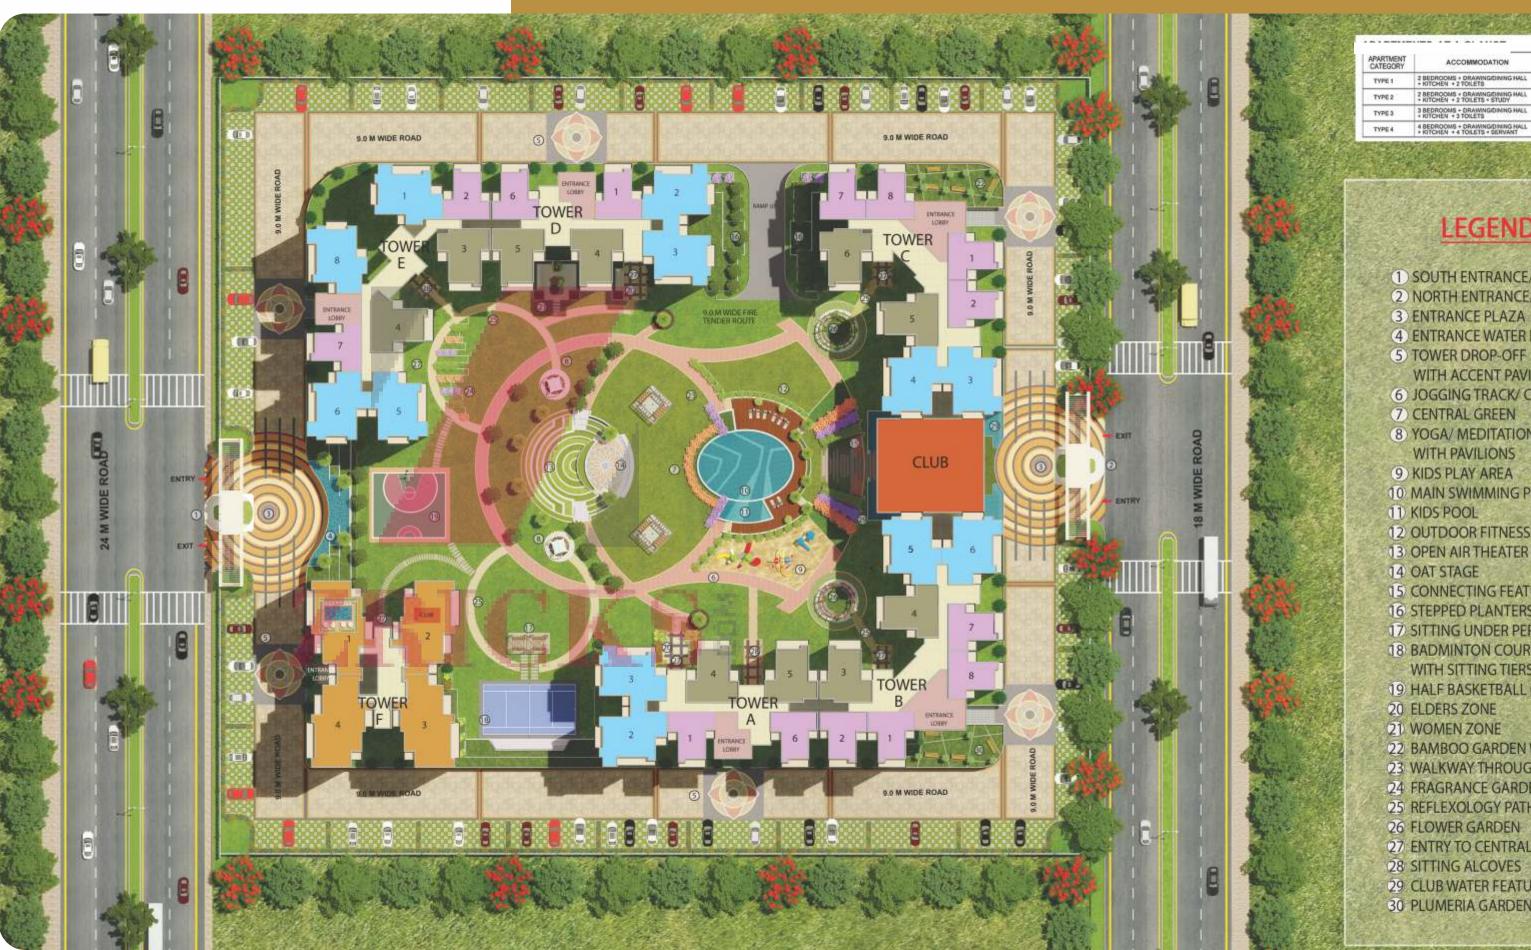

### LEGEND

- 1) SOUTH ENTRANCE/ EXIT GATE
- 2 NORTH ENTRANCE/ EXIT GATE
- 3 ENTRANCE PLAZA
- 4 ENTRANCE WATER FEATURE
- 5 TOWER DROP-OFF WITH ACCENT PAVING
- 6 JOGGING TRACK/ CYCLE TRACK
- 7 CENTRAL GREEN
- 8 YOGA/ MEDITATION GARDEN WITH PAVILIONS
- 9 KIDS PLAY AREA
- 10 MAIN SWIMMING POOL
- 11) KIDS POOL
- 12 OUTDOOR FITNESS AREA
- 13) OPEN AIR THEATER (OAT)
- 14 OAT STAGE
- 15 CONNECTING FEATURE PATHWAY
- 16 STEPPED PLANTERS ALONG RAMP
- 17 SITTING UNDER PERGOLA
- 18 BADMINTON COURT WITH SITTING TIERS
- 19 HALF BASKETBALL COURT
- 20 ELDERS ZONE
- 21 WOMEN ZONE
- 22 BAMBOO GARDEN WITH SITTING.
- 23 WALKWAY THROUGH PORTALS
- 24 FRAGRANCE GARDEN
- 25 REFLEXOLOGY PATH
- 26 FLOWER GARDEN
- 27 ENTRY TO CENTRAL TOWER
- 28 SITTING ALCOVES
- 29 CLUB WATER FEATURE
- 30 PLUMERIA GARDEN