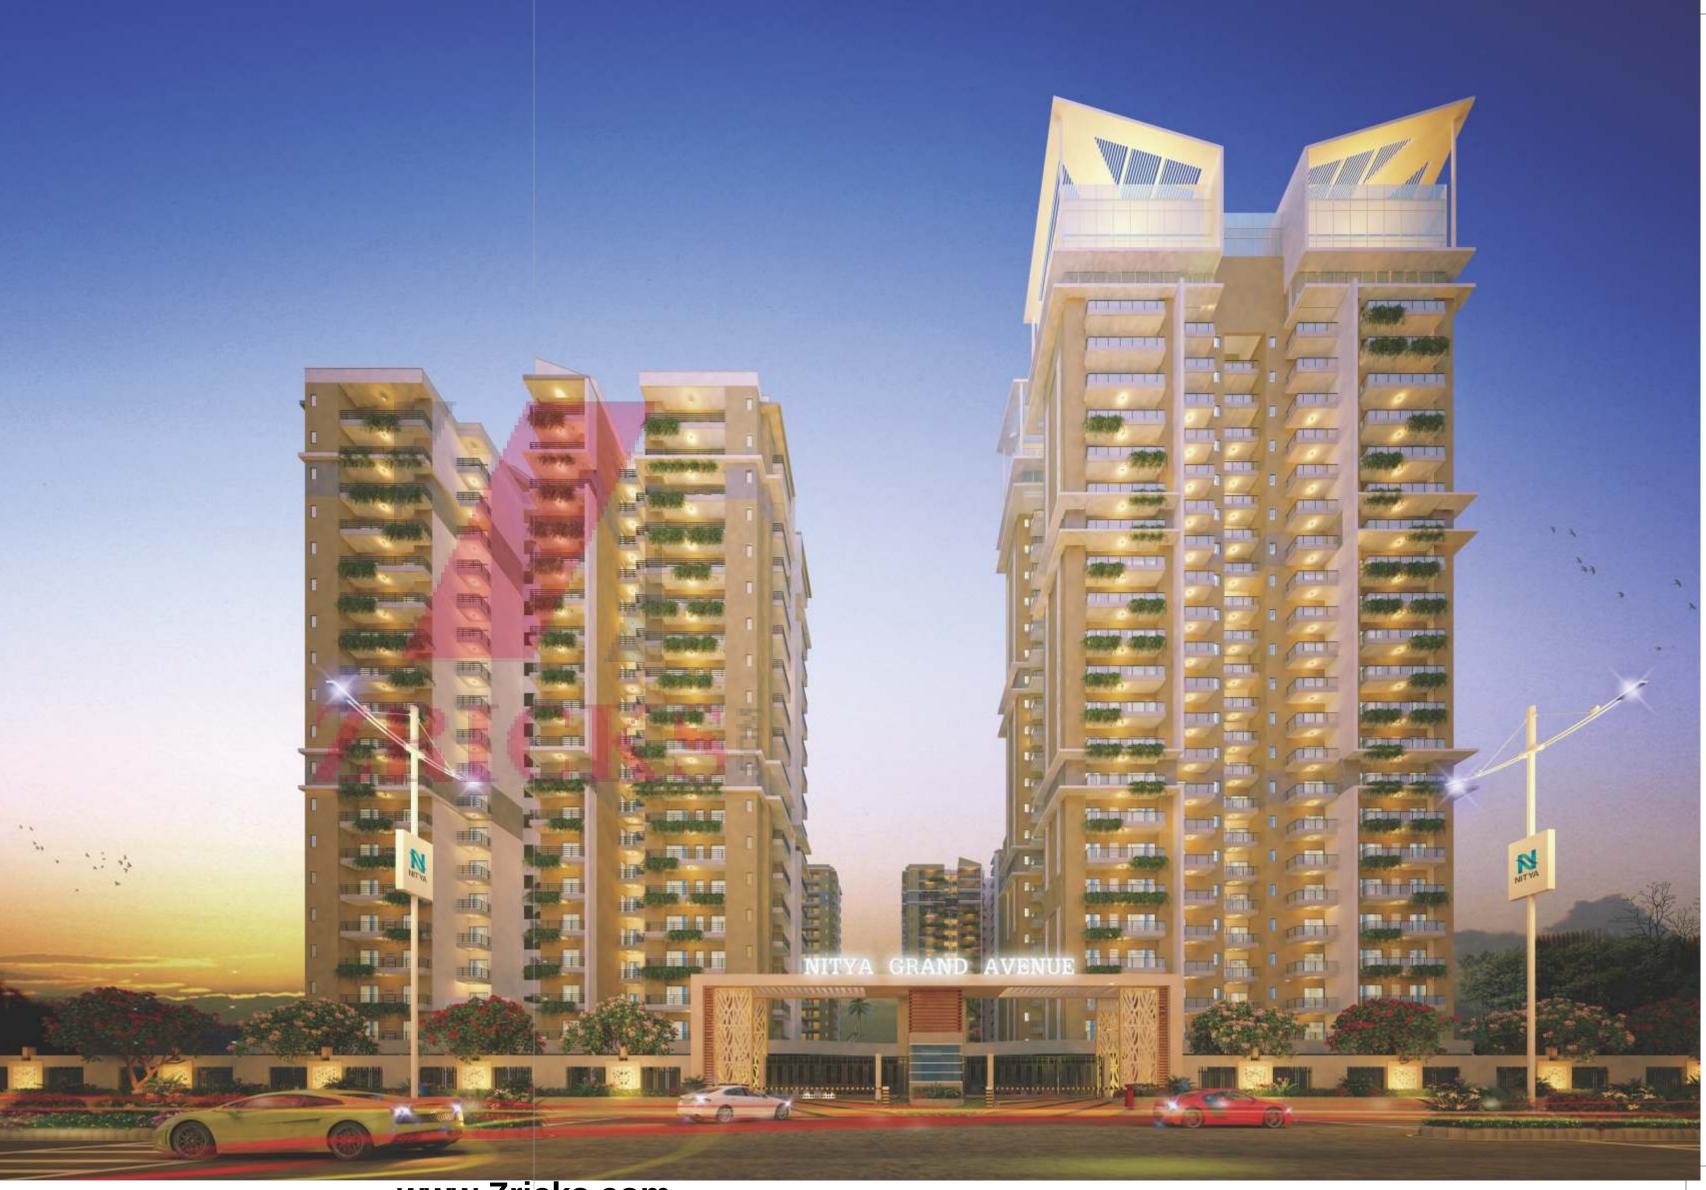

# DESIGNED FOR AN INCOME IN THE INTERIOR INTE

Two-side open with green landscape view. Located in close proximity to 150-meter wide Yamuna Expressway & approximately 5 minutes away from F1 Racing Tracks.