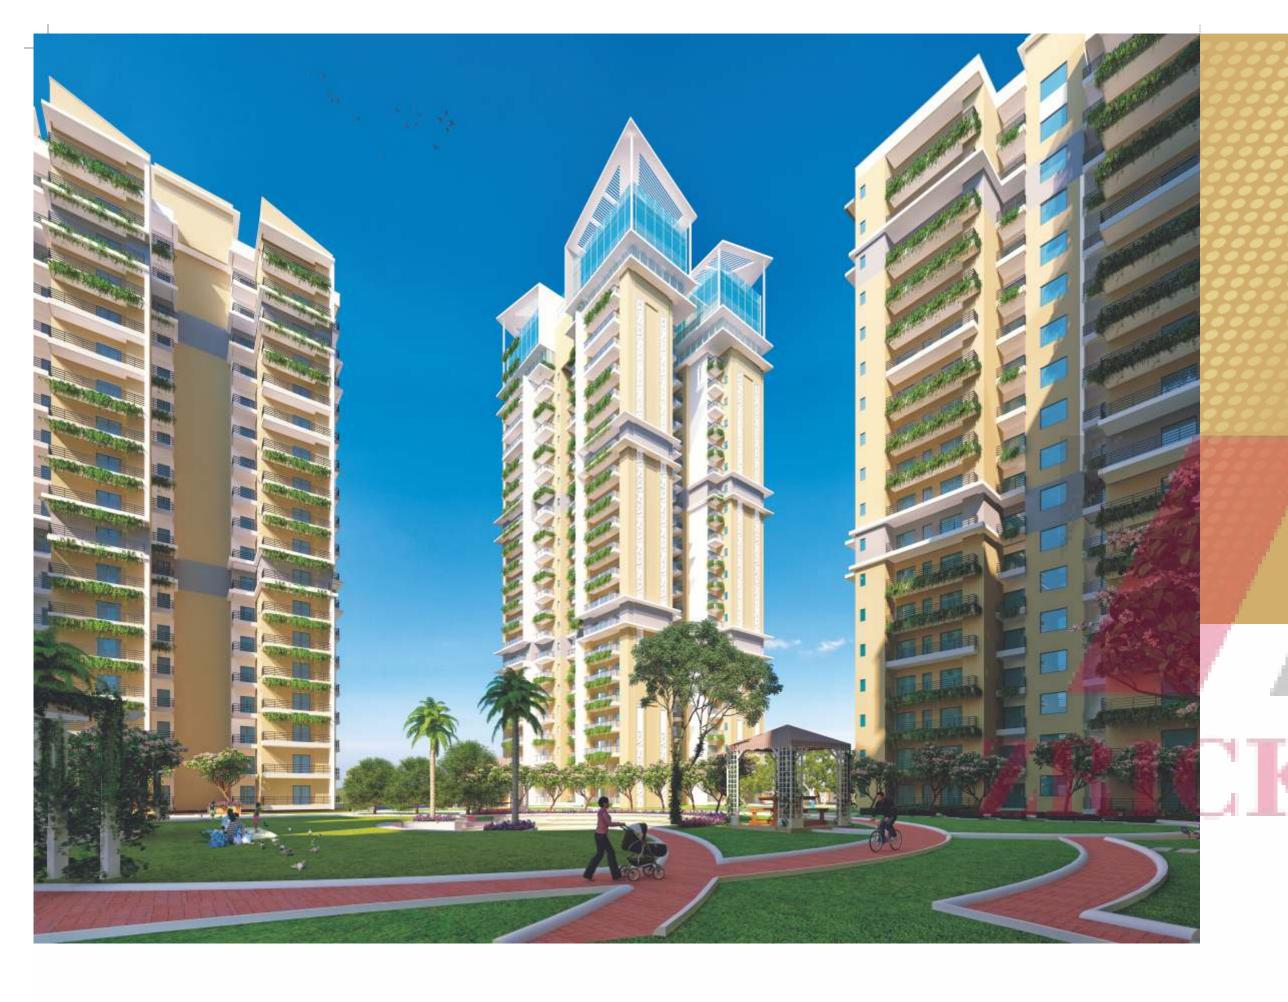

# DESIGNED FOR AN INCOME IN THE INTERIOR INTE

Two-side open with green landscape view. Located in close proximity to 150-meter wide Yamuna Expressway & approximately 5 minutes away from F1 Racing Tracks.

### [] ICONIC LANDSCAPES

- 70% green area
- Landscaped podium project
- Pollution free environment