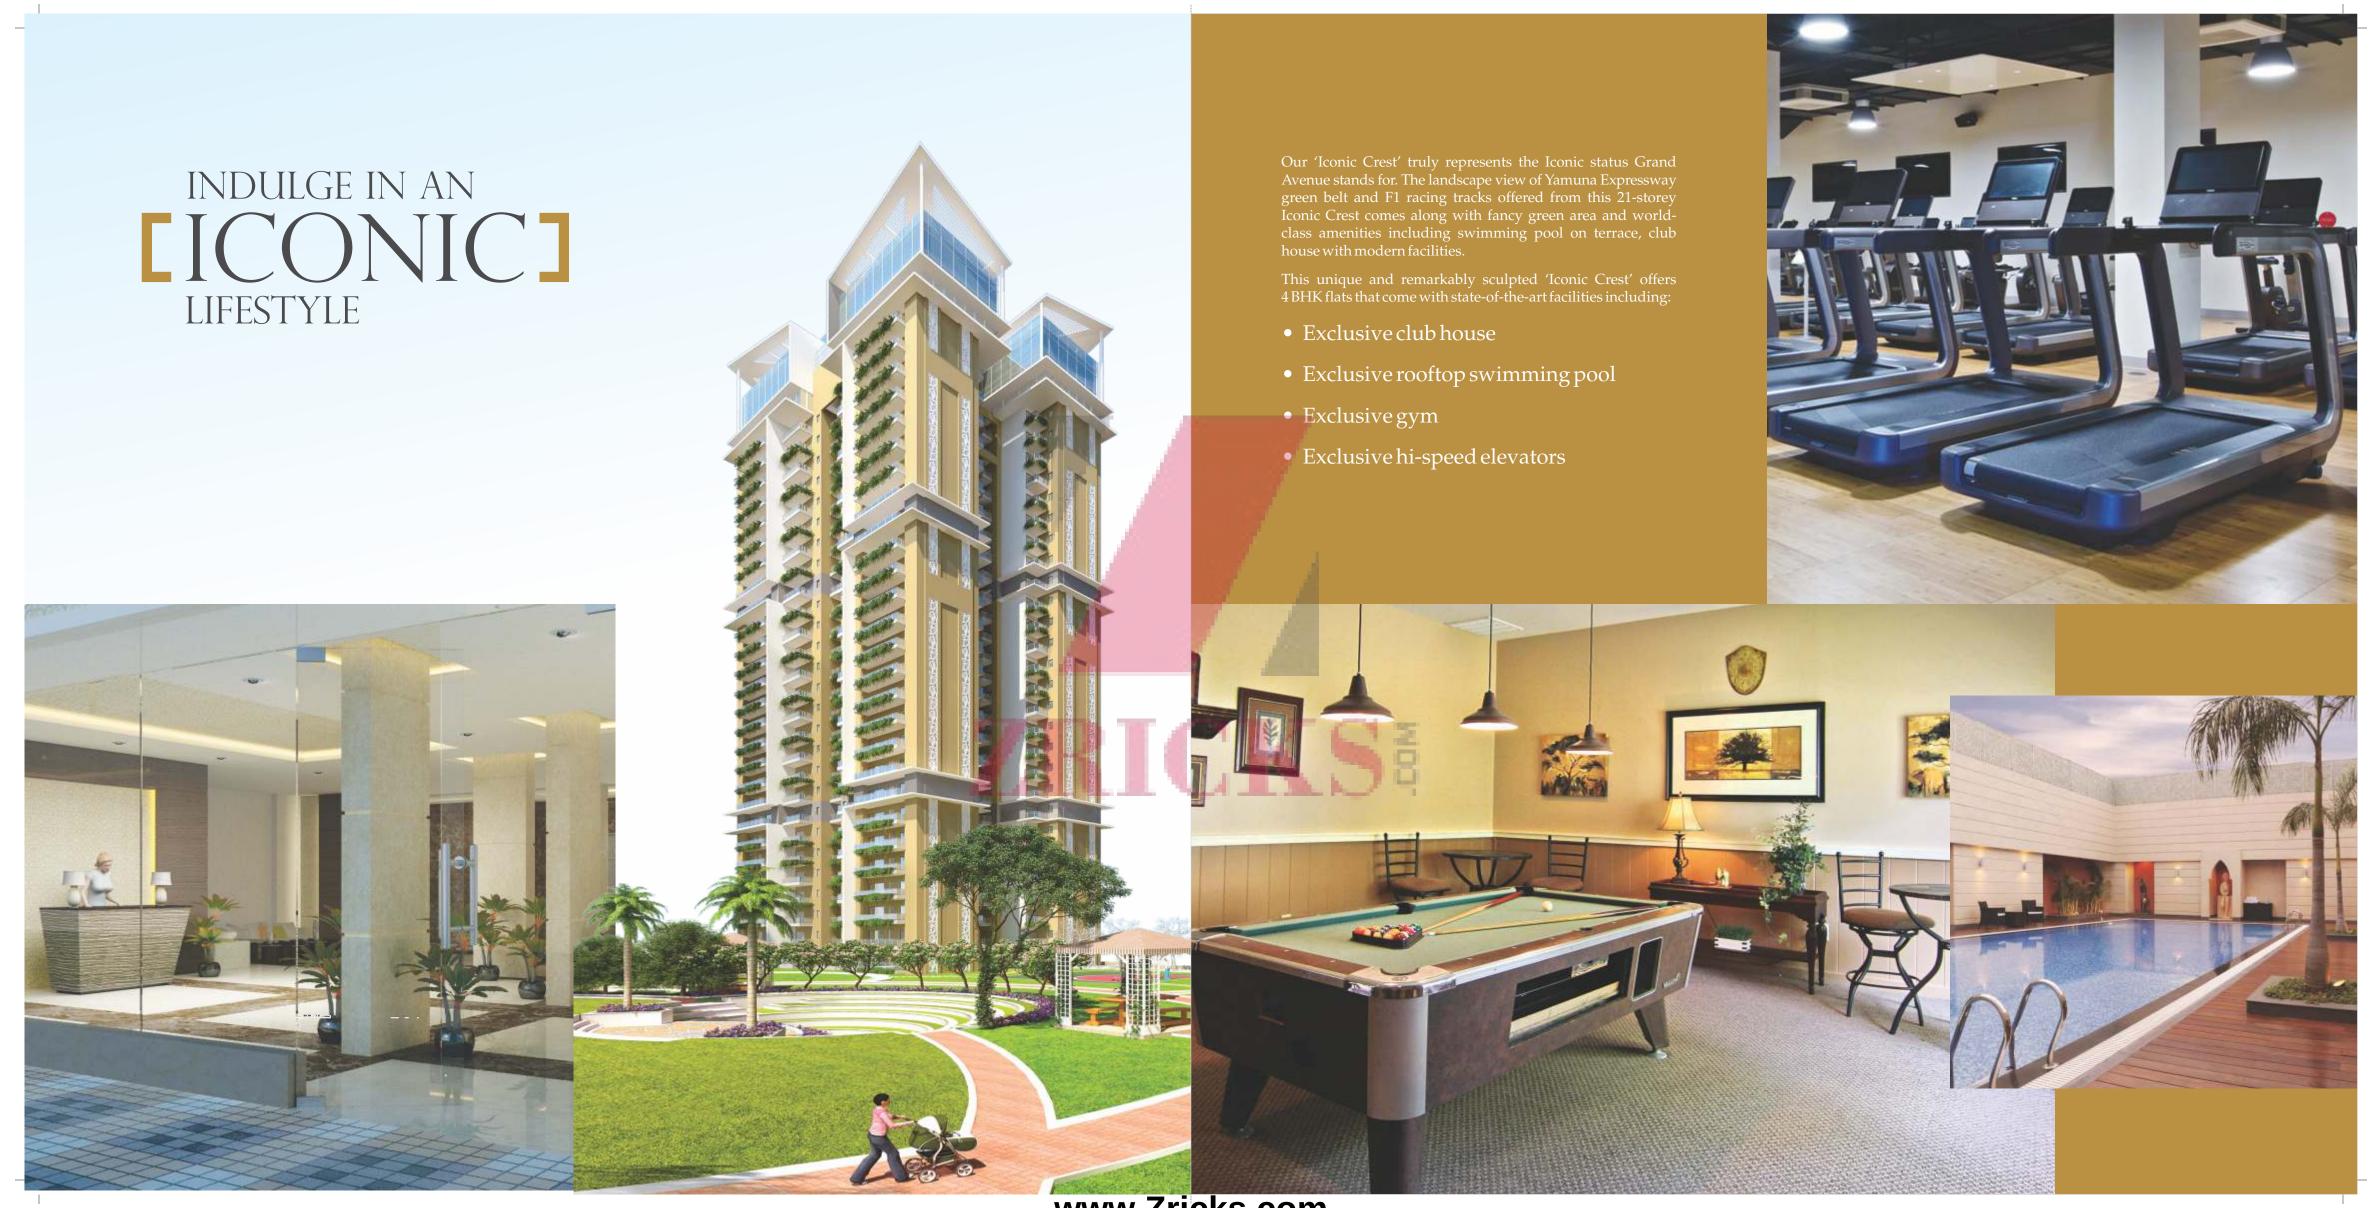

# DESIGNED FOR AN INCOME IN THE INTERIOR INTE

Two-side open with green landscape view. Located in close proximity to 150-meter wide Yamuna Expressway & approximately 5 minutes away from F1 Racing Tracks.

### [] ICONIC AMENITIES

- High-speed elevatorsLandscaped gardenSpacious balconies

- Club House with indoor games