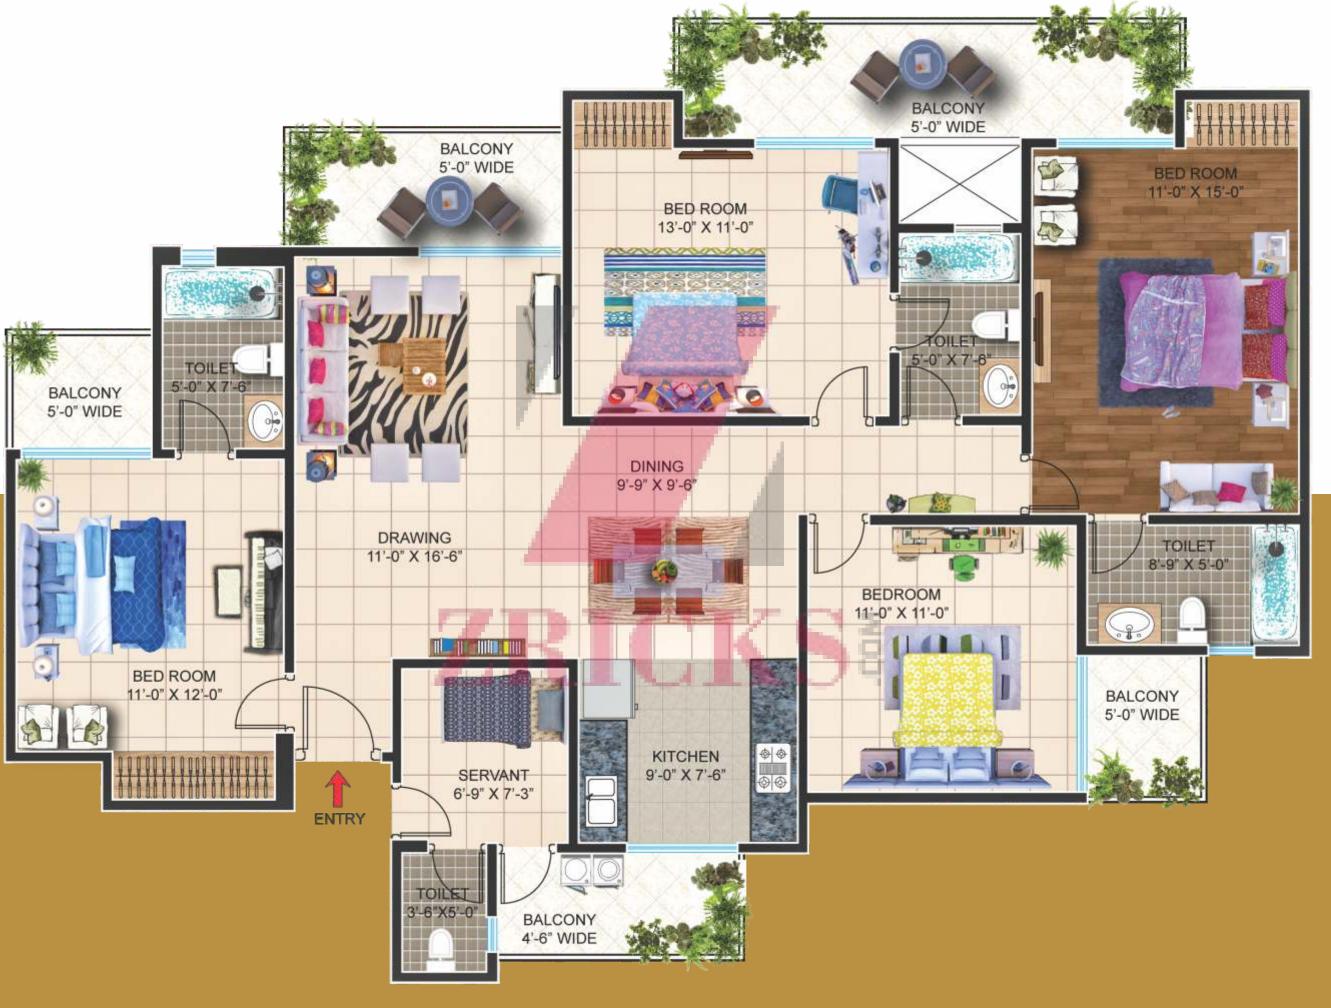

TH ENTRANCE/ EXIT GATE
- 2 NORTH ENTRANCE/ EXIT GATE
- 3 ENTRANCE PLAZA
- 4 ENTRANCE WATER FEATURE
- 5 TOWER DROP-OFF WITH ACCENT PAVING
- 6 JOGGING TRACK/ CYCLE TRACK
- 7 CENTRAL GREEN
- 8 YOGA/ MEDITATION GARDEN WITH PAVILIONS
- 9 KIDS PLAY AREA
- 10 MAIN SWIMMING POOL
- 11) KIDS POOL
- 12 OUTDOOR FITNESS AREA
- 13) OPEN AIR THEATER (OAT)
- 14 OAT STAGE
- 15 CONNECTING FEATURE PATHWAY
- 16 STEPPED PLANTERS ALONG RAMP
- 17 SITTING UNDER PERGOLA
- 18 BADMINTON COURT WITH SITTING TIERS
- 19 HALF BASKETBALL COURT
- 20 ELDERS ZONE
- 21 WOMEN ZONE
- 22 BAMBOO GARDEN WITH SITTING.
- 23 WALKWAY THROUGH PORTALS
- 24 FRAGRANCE GARDEN
- 25 REFLEXOLOGY PATH
- 26 FLOWER GARDEN
- 27 ENTRY TO CENTRAL TOWER
- 28 SITTING ALCOVES
- 29 CLUB WATER FEATURE
- 30 PLUMERIA GARDEN













www.Zricks.com





## THE LICONIC LOCATION THAT YOU DREAM OF



### PROJECT LOCATION MAP SECTOR 143



All distances mentioned above are approximate.



**GOLF COURSE** 

IEML

INDIA EXPO CENTRE

EDUCATION HUB